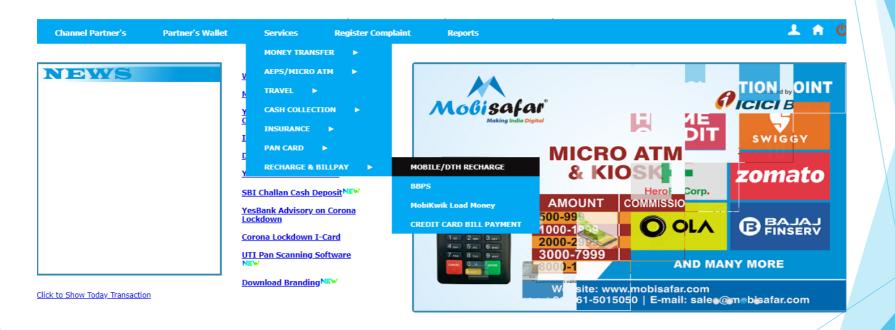

#### **Step 2 : Select Mobile/DTH Recharge under recharge & BillPay**

#### **Step 3 : Select DTH under recharge Type**