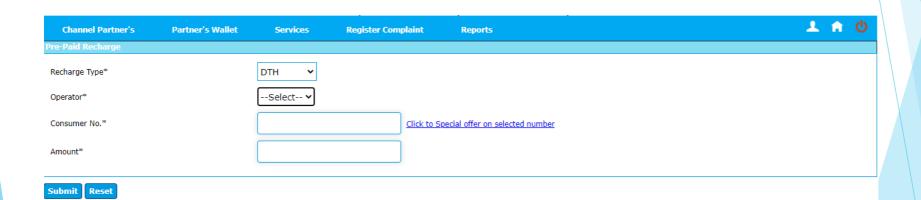

# **Step 4 : Enter Operator name, Consumer number and amount. Press Submit to initiate Recharge**

| Channel Partner's | Partner's Wallet | Services   | Register Complaint | Reports                         | <b>≛</b> ♠ ( | ) |
|-------------------|------------------|------------|--------------------|---------------------------------|--------------|---|
| Pre-Paid Recharge |                  |            |                    |                                 |              |   |
| Recharge Type*    |                  | DTH 🗸      |                    |                                 |              |   |
| Operator*         |                  | Tata Sky 💙 |                    |                                 |              |   |
| Consumer No.*     |                  | 1268192091 | Click to S         | pecial offer on selected number | r            |   |
| Amount*           |                  | 100        |                    |                                 |              |   |
|                   |                  |            |                    |                                 |              |   |
| Submit Reset      |                  |            |                    |                                 |              |   |